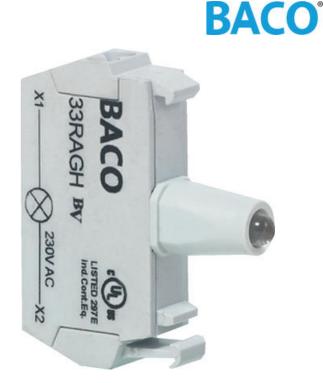

## **LED BLOCKS**

Push in screwless terminals

33RABM LED 130V AC BLUE, SPRING

- Quick connection with no tools required
- Long lifetime up to 100,000 hours
- 5 colour & 3 voltage options
- Finger safe IP20 terminals

## PRODUCT DESCRIPTION

LED blocks with push in screwless terminals offer a fast and secure connection method. Snap directly in the centre position of 1, 3 or 5 position clips.

 $\label{thm:condition} Suitable for all illuminated pushbutton, selector switch, mushroom or pilot light heads.$ 

Available in colour options, red, green, yellow, white & blue.

Available in voltage options 12-24Vac/dc, 130Vac & 230Vac.

Long lifetime of up to 100,000 hours.