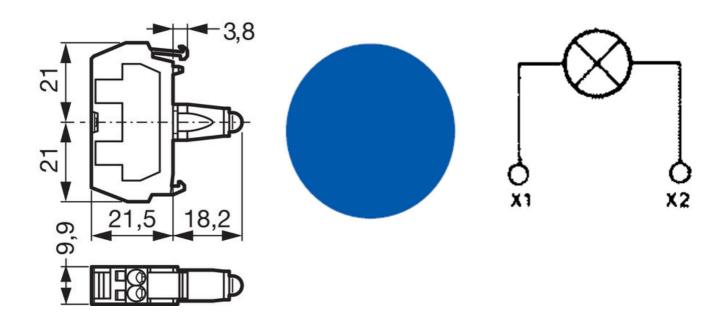

## **SPECIFICATIONS**

| Approvals                                 | UL 508, CSA 22.2, BV, CB, CE |
|-------------------------------------------|------------------------------|
| Climate resistance cyclic damp heat       | IEC 60068-2-3                |
| Climate resistance to sea air             | IEC 60068-2-52               |
| Climate-resistant heat                    | IEC 60068-2-30               |
| Color                                     | Blue                         |
| Connection solid wire max                 | 2,5 mm²                      |
| Connection stranded wire with ferrule max | 1.5 mm <sup>2</sup>          |
| Connection stranded wire with ferrule min | 0.5 mm²                      |
| Frequenze                                 | 50/60 Hz                     |
| LED supply voltage                        | 130V AC                      |
| LED Voltage Tolerance                     | ± 10%                        |
|                                           |                              |

| Lifetime at rated supply voltage (25°C)                                  | 50000 h    |
|--------------------------------------------------------------------------|------------|
| Power consumption                                                        | 20 mA ±10% |
| Protection rating rear of panel                                          | IP20       |
| Rated impulse withstand voltage Uimp (Overvoltage cat III - Pollution 3) | 4 kV       |
| Rated insulation voltage Ui                                              | 300 V      |
| Temperature range bearing, from                                          | -40 °C     |
| Temperature range bearing, to                                            | 70 °C      |
| Temperature range from                                                   | -25 °C     |
| Temperature range to                                                     | 70 °C      |
| Weight                                                                   | 19 g       |